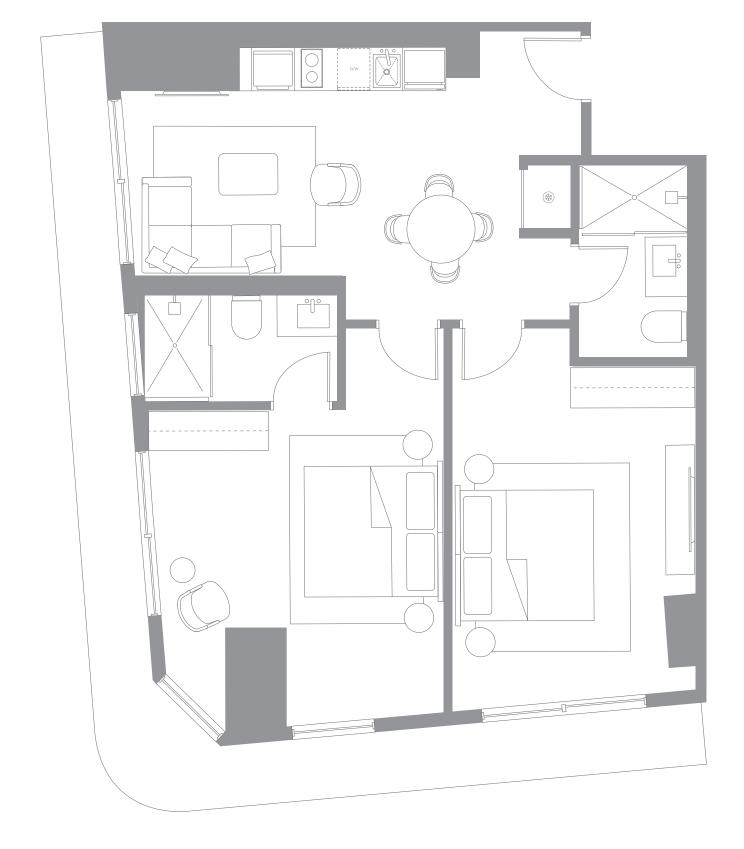

## RESIDENCE C1

YOURS TO OWN, YOURS TO SHARE

## RESIDENCE C1 **LEVELS 11-56**

## 2 Bedrooms / 2 Bathrooms

Interior Space 909 SF 84.4 m2

Exterior Space 210 SF 20 m2

Total Area 1119 SF 104.4 m2